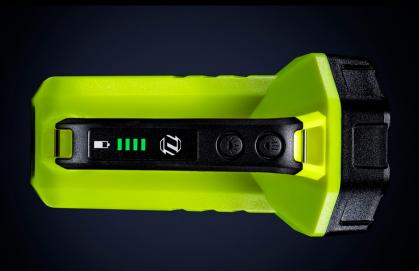

WEIGHT 773g

**DIMENSIONS** 108 x 200 x 131mm

- Convenient shoulder carry strap included
- Battery level & charging indicator LEDs
- Super high power 18,000mAh li-ion battery
- Multiple USB power bank outputs 5V 3A / 9V 2A / 12V 1A
- Intelligent multiple USB-C charging inputs 5V 3A / 9V 2A
- Faster 2A and 3A charging 7 or 8 hours charge time