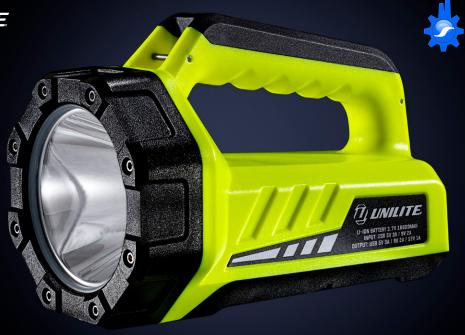

## L-1800 DUAL LED LANTERN

- 1800 lumen white spot beam LED, 6500k
- Additional 1000 lumen COB LED floodlight, 6500k
- Red static & red flashing modes
- Super tough polycarbonate, ABS & aluminium construction
- Glow-in-the-Dark strip around reflector
- Easy press dual switches for easy mode selection Faster 2A and 3A charging 7 or 8 hours charge
- Threaded hole in the base for attaching to tripods
- **BATTERY** 3.7v 18,000mAh Li-ion

LUMEN 1800LM | RUNTIME 9-390H | BEAM 760M | IP RATING IPX6